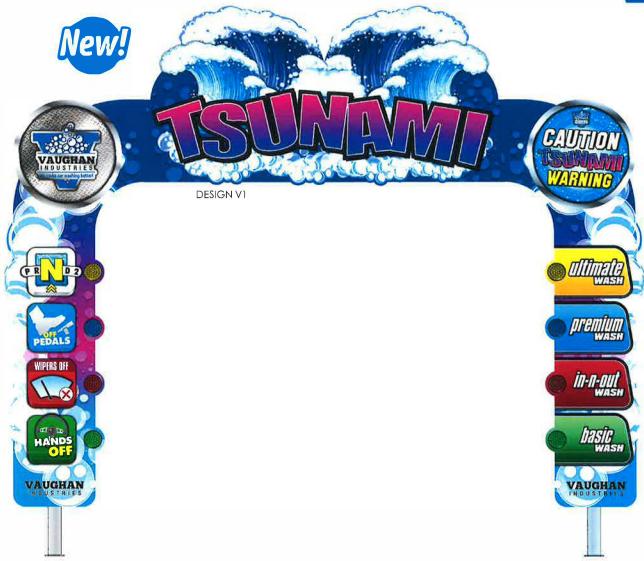

## **FULLY ILLUMINATED ARCH PANELS**

## **Features**

- · Whether it is the distinct shape or vibrant illumination, this arch will make a statement and provide a memorable experience with every wash.
- Fully Illuminated, die-cut and able to be tailored to any car washes distinctive style or branding.
- Driver side provides instructions to incoming washers while the passenger side confirms their wash selection with powerful LED strobes.

## Illumination

The background of the graphics are illuminated with ultra bright LED clusters

| Item | Description                                           | Price          |
|------|-------------------------------------------------------|----------------|
| VAEA | Fully Illuminated Arch panels to fit on Vaughan Arch. | Call for quote |